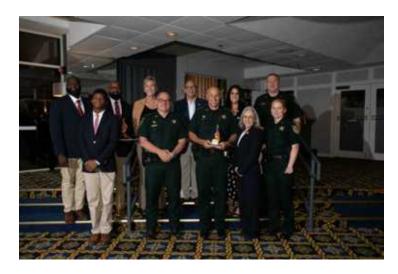

## 38th Annual Awards Recipients 2022

We are happy to recognize our community members who received Freedoms Foundation at Valley Forge's National George WashingtonHonor Medals Awards in 2020 and 2021.

"Blazer Academy" Sheriff Chip Simmons Delarian Wiggins Adult Community