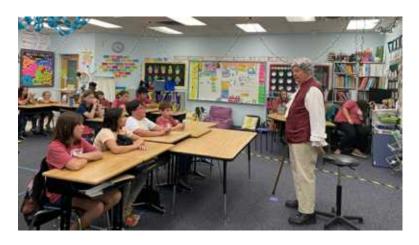

#### Francis Scott Key and Mary "Polly" Lloyd Key,

portrayed by Robert and Billie Nicholson, were invited to participate in Beulah Elementary's Heritage Day. They shared the story of Francis' experience on board a British ship during the attack on Ft McHenry in Baltimore, MD, Harbor, the basis for his poem, "In Defense of Ft McHenry," which later became our beloved "Star Spangled Banner." In addition, they shared childhood stories and adventures during their life together.