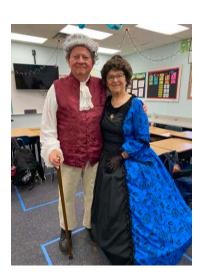

#### Francis Scott Key and Mary "Polly" Lloyd Key,

portrayed by Robert and Billie Nicholson, were invited to participate in Beulah Elementary's Heritage Day. They shared the story of Francis' experience on board a British ship during the attack on Ft McHenry in Baltimore, MD, Harbor, the basis for his poem, "In Defense of Ft McHenry," which later became our beloved "Star Spangled Banner." In addition, they shared childhood stories and adventures during their life together.