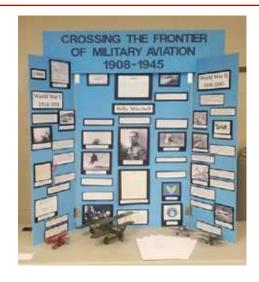

#### **History Fair**

Freedoms Foundation presented an award to Andrew Barnes at the Escambia County School's annual History Fair. The exhibit was titled "Crossing the Frontier of Military Aviation 1908-1945." One of the people highlighted in the exhibit was William "Billy" Mitchell a United States Army officer who is regarded as the father of the United States Air Force. Mitchell served in France during World War I and, by the conflict's end, commanded all American air combat units in that country.